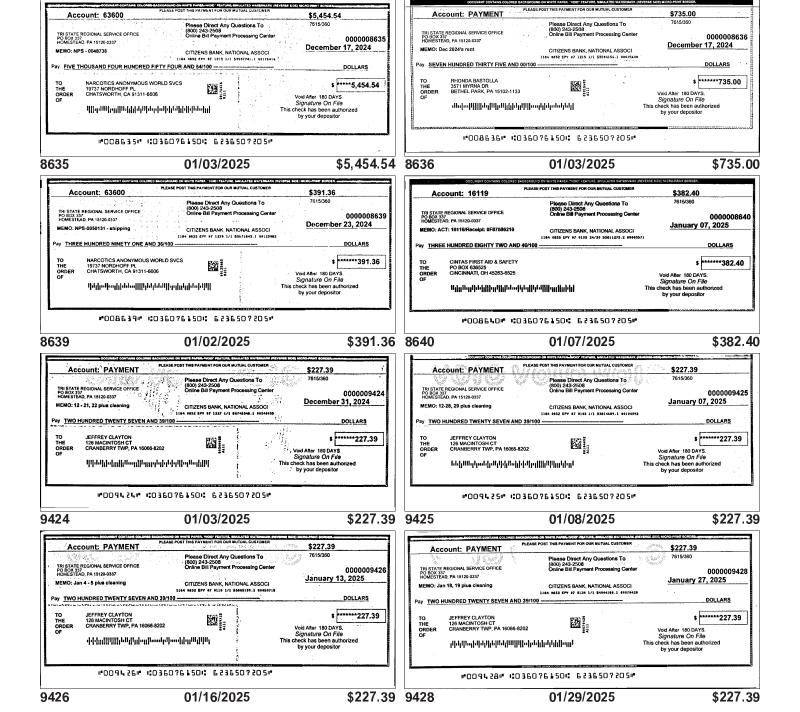

#### TRANSACTION DETAILS FOR BUSINESS CHECKING ACCOUNT ENDING 720-5

| Checks (Note - checks that are present out of numeric sequence are denoted with an asterisk (*)) |           |       |        |        |       | Previous Balance |
|--------------------------------------------------------------------------------------------------|-----------|-------|--------|--------|-------|------------------|
| Check #                                                                                          | Amount    | Date  | Check# | Amount | Date  | 23,022.30        |
| 8635                                                                                             | 5, 454.54 | 01/03 | 9424*  | 227.39 | 01/03 | Total Checks     |
| 8636                                                                                             | 735.00    | 01/03 | 9425   | 227.39 | 01/08 | 7.872.86         |
| 8639*                                                                                            | 391.36    | 01/02 | 9426   | 227.39 | 01/16 | 7,072.00         |
| 8640                                                                                             | 382.40    | 01/07 | 9428*  | 227.39 | 01/29 |                  |